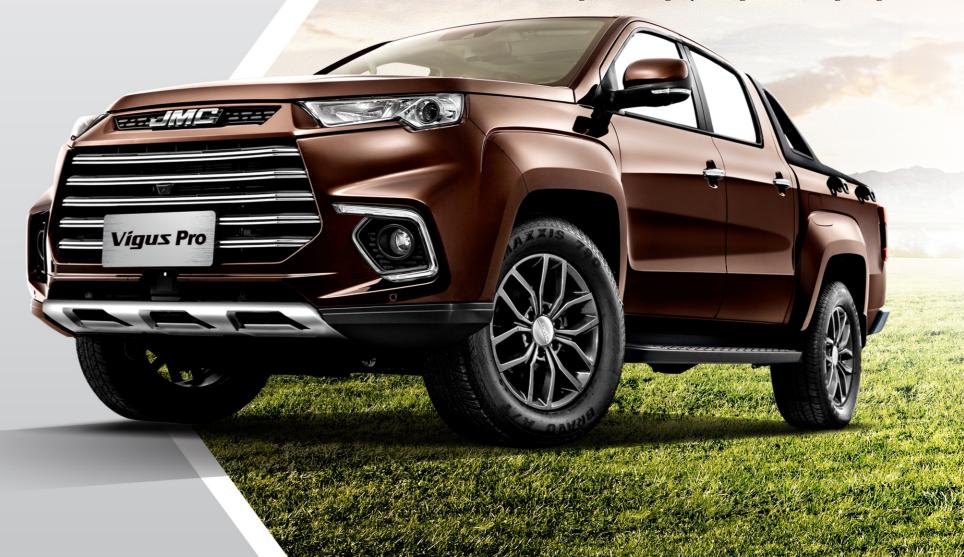

and model



#### Borgwana part time 4wd (MT model)

Flexible adjustment for different road conditions



#### **Double wishbone independent** front suspension

large transverse stiffness Excellent roll resistance Good grip performance and clear road feel



#### Integral bridge variable cross section Rear leaf spring suspension

Light in Weight , High Reliability, High bearing capacity



#### **EPS** electronic power steering (AT model) **Hydraulic power steering (MT model)**

Easy to operate, more stable and energy saving

### ADSD INTELLIGENT DRIVING SYSTEM GREATLY IMPROVES DRIVING SAFETY AND INTELLIGENCE

- Lane departure warning and keeping system
- Full range adaptive cruise control
- Front collision warning and self emergency braking
- Traffic sign recognition with auto high beam



| Specifications              |                                                              |     |  |  |
|-----------------------------|--------------------------------------------------------------|-----|--|--|
| Engine Type                 |                                                              |     |  |  |
| Engine Type                 | Gasoline 2.0GTDI Diesel 2.0PUMA                              |     |  |  |
| Displacement(cc)            | 2.0 2                                                        |     |  |  |
| Max. Power(kW/rpm)          | 162 104                                                      |     |  |  |
| Max.Torque(N·m/rpm)         | 350                                                          | 350 |  |  |
| Fuel Trunk(L)               | 68