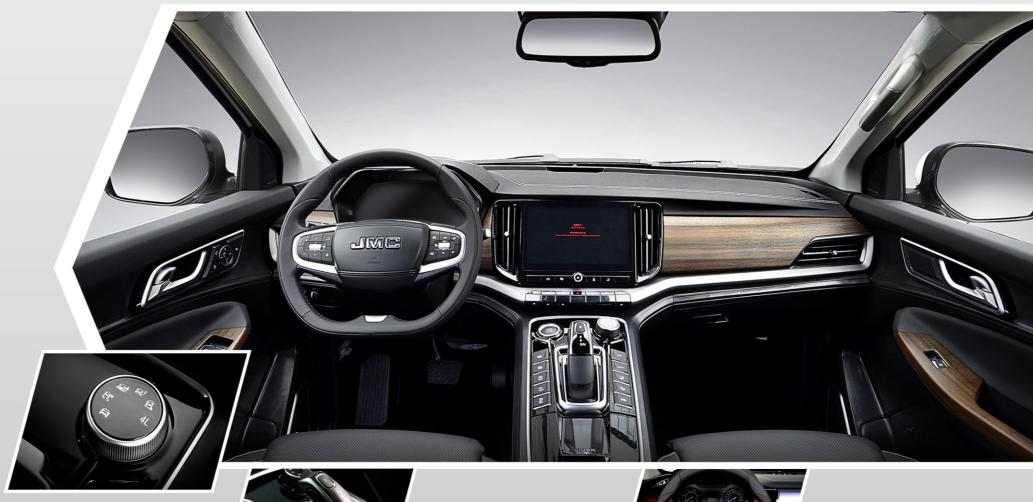

10-inch center control

Hand stitching style design

Aircraft operating style gear lever

### ADSD INTELLIGENT DRIVING SYSTEM GREATLY IMPROVES DRIVING SAFETY AND INTELLIGENCE

- Lane departure warning and keeping system
- Full range adaptive cruise control
- Front collision warning and self emergency braking
- Traffic sign recognition with auto high beam