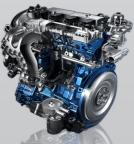

#### ECOBOOST 2.0 GTDI ENGINE

Dual vortex turbocharger, Direct Injection DVVT, increment pressure and medium cooling Stronger than 2.4L naturally aspirated engine 8.3L/100KM low fuel consumption Max. Power: 162kw Max. Torque: 350NM