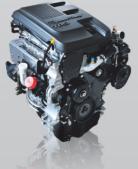

#### PUMA 2.0T DIESEL ENGINE

Max. output 104kw, max. torque 340N • m, BOSH 4 common rail injection system, VGT, reliable and fuel-efficient